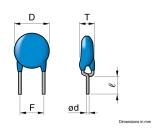

| Size             |                |  |
|------------------|----------------|--|
| Diameter(D)      | 10.50mm Max.   |  |
| Thickness(T)     | 6.00mm Max.    |  |
| Lead Gap(F)      | 7.50mm ±1.50mm |  |
| Lead Diameter(d) | 0.60mm ±0.05mm |  |